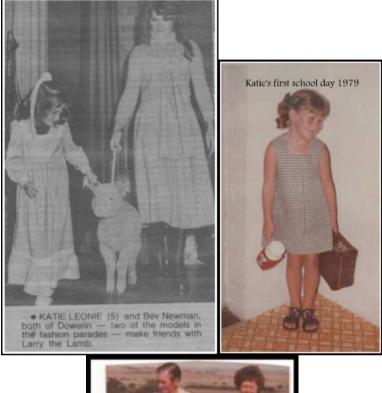

## Western Australia





## Dowern

Perth The 'getting of' Emma Terese Leoni gastric suction of Koncikion V En ARS LEONI JUDITH 082056 15 GRAN ST . YCKINE HBF 9/6/38 the second Ap99-5 8:10 D'Sompkins NT. Gelio 11021 Length - 19" 092.054 440 21 30 -17

Mum Luscombe, Greg Luscombe with Katie and Pregnant mother!



Perfect new born



Emma's Godparents were my two Godchildren, Ann Luscombe and Michael Matthews



Emma one year, Katie three and a half Nollamara, Perth



A delight to feed!



Emma two years

Dowerin, Western Australia



Dogs and girls Twinkle (in pusher) and Mitsy







With John and Mavis Metcalf on their farm



Emma first Kindy 'try' day!







## 'Fodda Box'



Cousins Back – Katie Leoni, Allison Luscombe Front – Emma Leoni<u>, Kimberley Luscombe</u>



At Perth Airport, waiting for flight to Sydney then PNG

Cheryl, Allison and Kimberley Luscombe, Luke and Sarah Matthews, Katie, Len and Emma Leoni

Pauline Matthews, Mum Luscombe, Katie Leoni, Jack Matthews, Len and Emma Leoni and me (on the floor!)