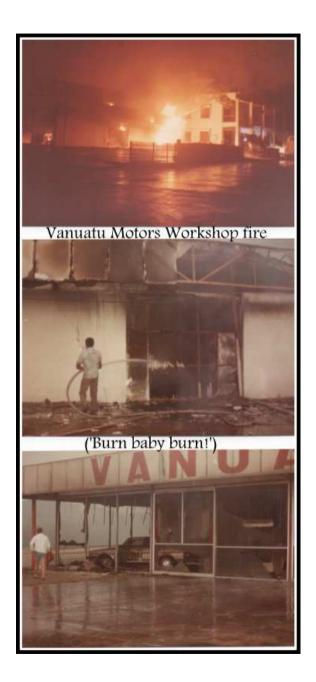

## **REPUBLIC OF VANUATU**

Mr Leonard James LEONI C/- Vanuatu Motors Burns Philp (Vanuatu) Limited P.O. Box 27 PORT VILA. Principal Immigration Officer Immigration Department

> P·O· Box 226 Port Vila VANUATU