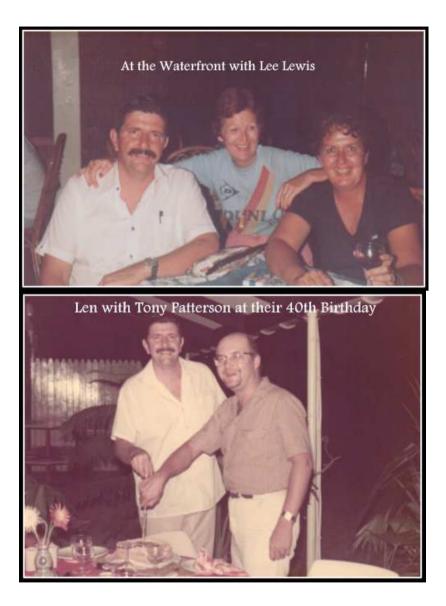

## <u>Vanuatu</u>

Independence Day celebration

Emma at Ecole Francoise – wearing her favourite Mari dress

TELEGRAMS: VANPOLI VILA TELEPHONE: 2222

To